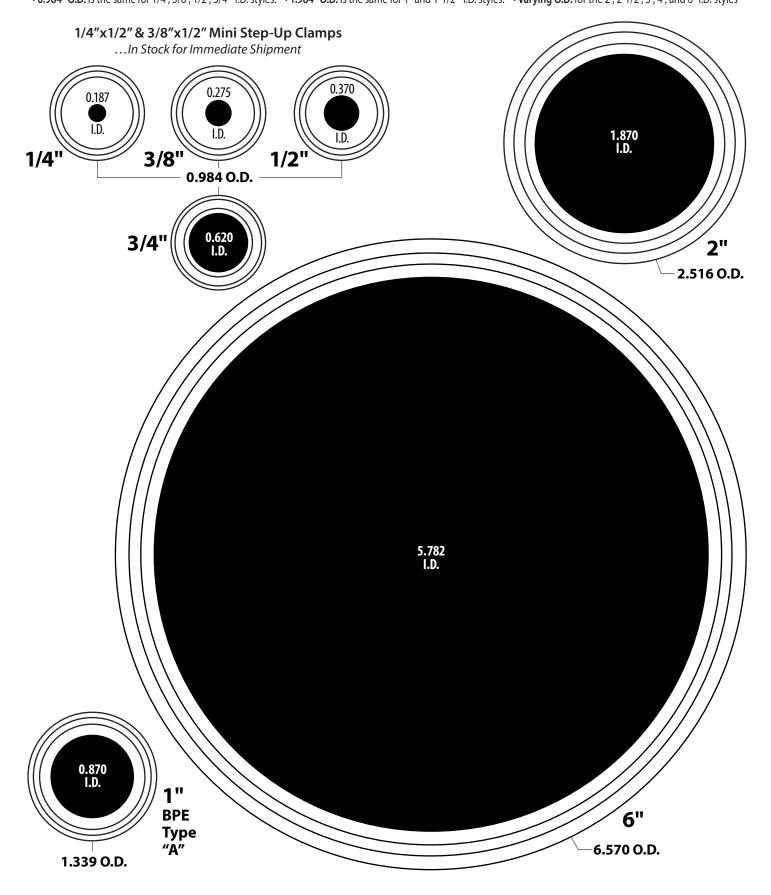

These actual-size drawings are provided for your convenience and ordering accuracy when specifying sanitary fittings. • 0.984" O.D. is the same for 1/4", 3/8", 1/2", 3/4" I.D. styles. • 1.984" O.D. is the same for 1" and 1-1/2" I.D. styles. • Varying O.D. for the 2", 2-1/2", 3", 4", and 6" I.D. styles