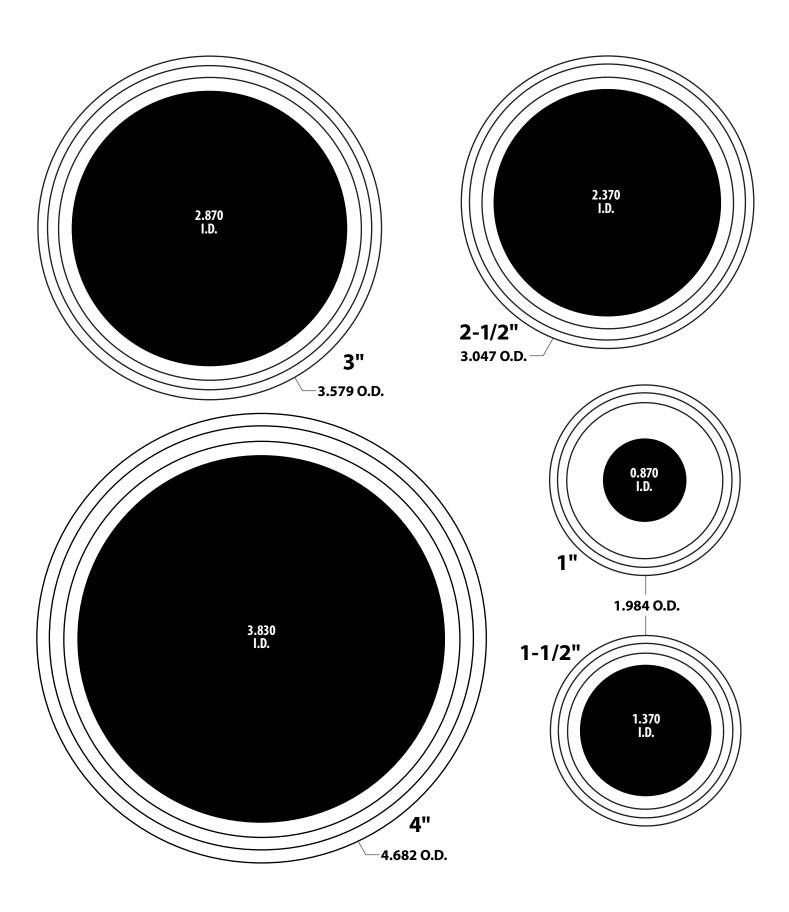

These actual-size drawings are provided for your convenience and ordering accuracy when specifying sanitary fittings. • 0.984" O.D. is the same for 1/4", 3/8", 1/2", 3/4" I.D. styles. • 1.984" O.D. is the same for 1" and 1-1/2" I.D. styles. • Varying O.D. for the 2", 2-1/2", 3", 4", and 6" I.D. styles