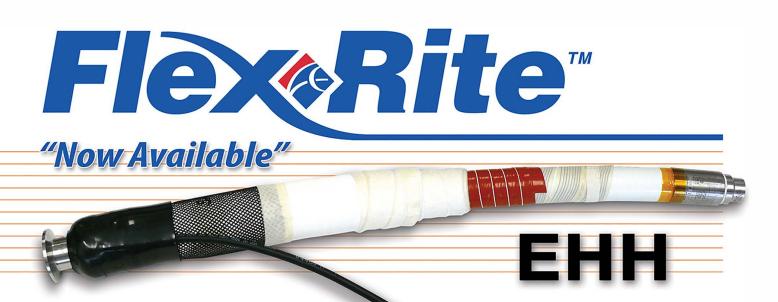

## ... Electrically Heat Traced Hose Assemblies.

**EHH** is custom manufactured for a variety of applications to keep product flowing. The multi-strand heating element is comprised of a strong nickel alloy, providing maximum resistance to flexing while offering a large heated surface area (95%) for optimal heat transfer. **EHH** can be designed for use with a

thermostat to control temperature, or it can be self-regulating.

**EHH** is designed to match the electrical characteristics (voltage, phase, or power) determined by a completed questionnaire. A variety of wiring options, temperature sensors, controllers, and control methods are available.